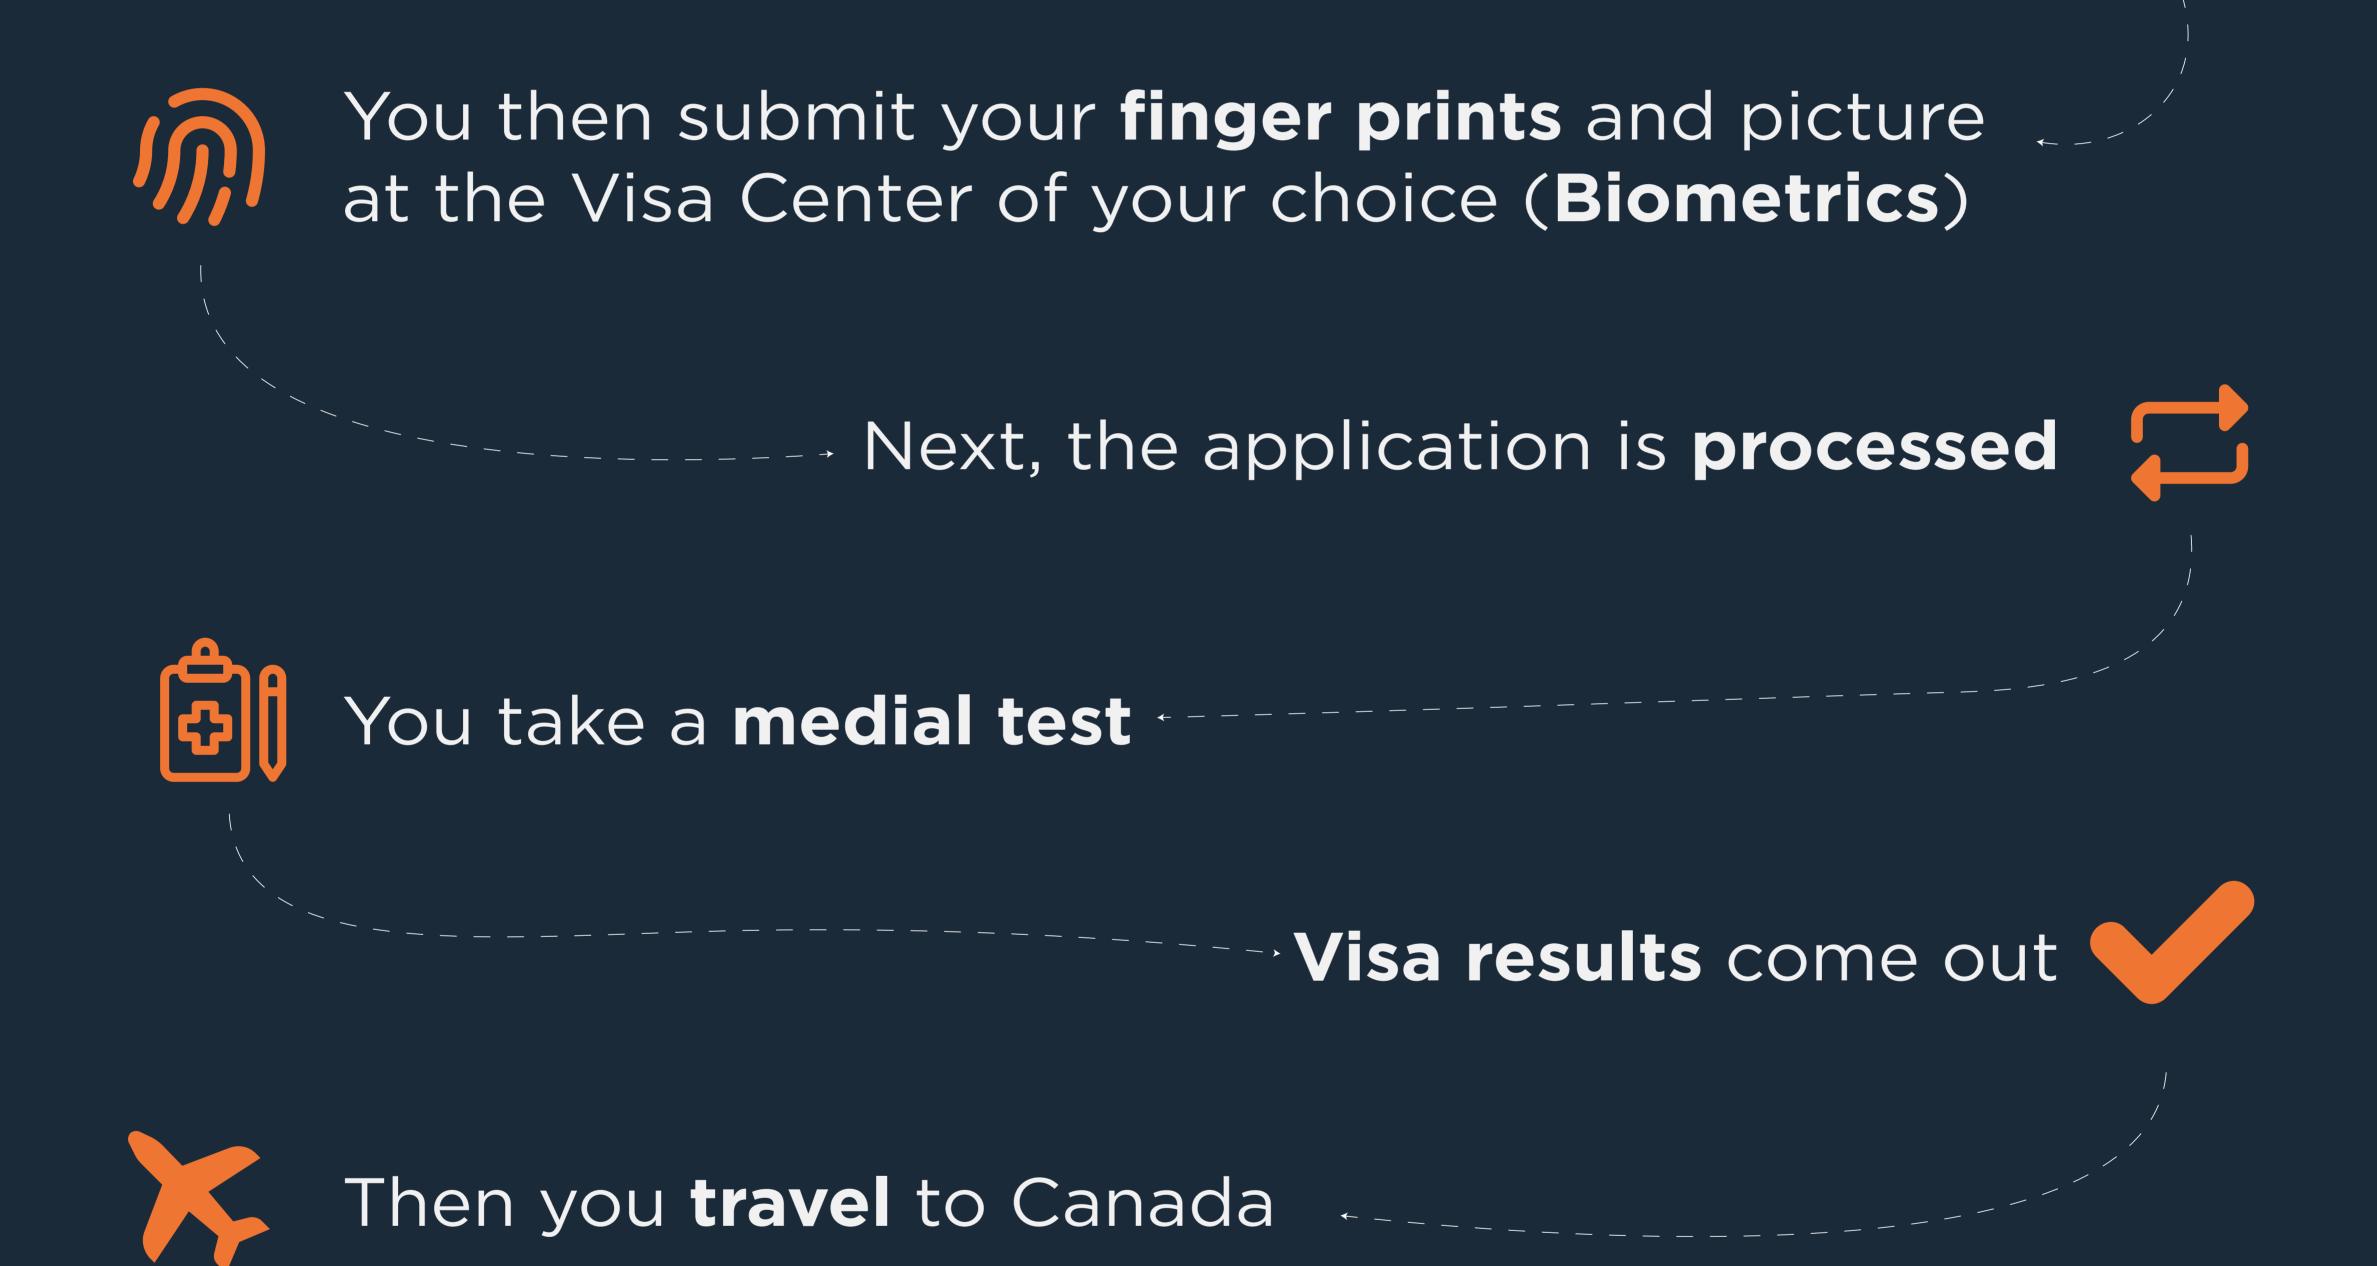

#### First, we apply and gain **admission** into a University or College

#### Then we use the admission letter, PAL and other documents to apply for a study visa

### DOCUMENTS REQUIRED FOR THE VISA PROCESS

- Admission letter
- International passport
- Account statements
  (proof of funds)
- Provincial Attestation
  Letter (PAL)
- Awards and certificates (if available)
- Assest documents

Passport photo

- (NPC) Birth certificate for you and family members
- Education proficiency letter from your previous school
- Documents of sponsor
  (if applicable)
- Employment documents (if employed)

#### (if available)

- Other supporting documents (if available)
- APROX Proof of Funds required: CAD30,000 for main applicant.
- CAD10,000 for each dependent

Business documents
 (if applicable)

• Family photo (if available)

Reference letters
 (if available)

### DURATION OF **G** THE PROCESS

• Admission: 4 to 8 weeks from date of application

• Study visa: 2 to 3 months from date of application

Account Number